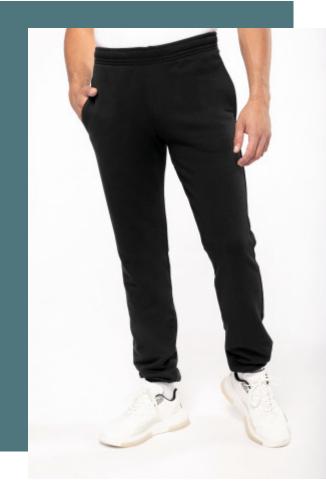

## Men s eco-friendly fleece pants

Made from 3-yarn LSF (Low Shrinkage Fleece): hard-wearing and resistant in the wash

No label: 100 % customisable for your brand.

Fashion, comfort, and eco-responsibility.

85% cotton / 15% polyester. Made from 85% organic cotton and 15% post-consumer recycled polyester. LSF (Low Shrinkage Fleece) 3-thread brushed fleece. Combed Cotton. Enzyme-washed. Straight fit. 2 side pockets. Elasticated waistband with flat drawcord. Elasticated leg bottoms. No brand label, size tab only for ease of rebranding.