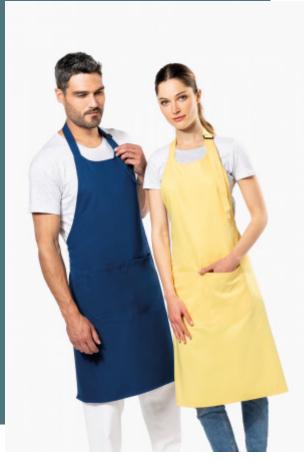

# **Organic Cotton Apron with pocket**

Washable at 60° for optimum hygiene

Organic cotton.

Practical and functional with a large front pocket.

100% cotton. This apron is made from 100% organic cotton. Domestic washing at 60°. Recycled plastic buckle at neck level to adjust length of apron. Large front pocket with two compartments. Dimensions: Length 90 cm x Width 76 cm. Pocket: Length 20 cm x Width 31.5 cm.

**Sizes** Grammage

One Size 280 gsm