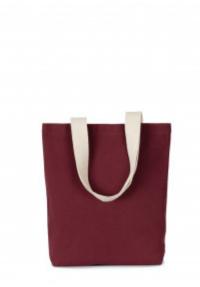

# **Recycled flat-bottomed shopping** bag

Flat-bottomed bag made from recycled materials.

Long 4.25-cm wide handles for greater comfort.

Flat bottom for easier packing and to maintain its shape.

Cotton/polyester. Black night and Rosewood colours 67% cotton / 20% polyester/ 3% other fibers. Ecume color 75% cotton / 22% polyester/ 3% other fibers. Backpack made of recycled cotton and recycled polyester. The 60-cm long and 4.25-cm wide handles are designed for greater comfort.

| Sizes Capacity | Dimensions |
|----------------|------------|
|----------------|------------|

One Size 12 I 38 cm x 7 cm x 42 cm

Grammage

285 gsm

All rights reserved ©

## **Colours**

/ Hemp

Rosewood /