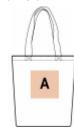

opping** bag

Flat-bottomed bag made from recycled materials.

Long 4.25-cm wide handles for greater comfort.

Flat bottom for easier packing and to maintain its shape.

Cotton/polyester. Black night and Rosewood colours 67% cotton / 20% polyester/ 3% other fibers. Ecume color 75% cotton / 22% polyester/ 3% other fibers. Backpack made of recycled cotton and recycled polyester. The 60-cm long and 4.25-cm wide handles are designed for greater comfort.

| Sizes Capacity | Dimensions |
|----------------|------------|
|----------------|------------|

One Size 12 I 38 cm x 7 cm x 42 cm

Grammage

285 gsm



















All rights reserved ©

### **Additional information**

#### **Logistic Customs code**



50 42029298

## **Country of origin**

Bangladesh

**Decoration zone** 

A: 20x20 cm



## **Colours**



/ Hemp









Rosewood /