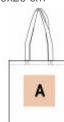

# KI5203

# Recycled shopping bag

Flat shopping bag made from recycled materials.

3-cm wide handles for added comfort.

Cotton/Polyester. Flat shopping bag made of 75% recycled cotton and 22% recycled polyester (Ecume, Shale Green), 75% recycled cotton and 20% recycled polyester (Flint Grey), 67% recycled cotton and 30% recycled polyester (Black Night). 3-cm wide handles for greater comfort.

| Sizes    | Capacity | Dimensions    |
|----------|----------|---------------|
| One Size | 11       | 38 cm x 42 cn |

#### Grammage

200 gsm



















All rights reserved ©

#### **Additional information**

### **Logistic Customs code**



60 42029298

#### **Country of origin**

Bangladesh

## **Decoration zone**

A: 20x20 cm



# **Colours**









Flint Grey / Ecume



Shale Green /