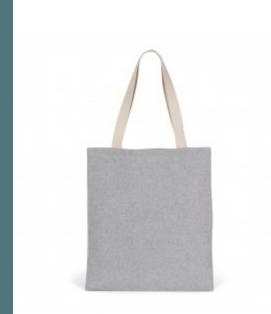

# Recycled shopping bag

Flat shopping bag made from recycled materials.

3-cm wide handles for added comfort.

Cotton/Polyester. Flat shopping bag made of 75% recycled cotton and 22% recycled polyester (Ecume, Shale Green), 75% recycled cotton and 20% recycled polyester (Flint Grey), 67% recycled cotton and 30% recycled polyester (Black Night). 3-cm wide handles for greater comfort.

| Sizes    | Capacity | Dimensions    |
|----------|----------|---------------|
| One Size | 11       | 38 cm x 42 cn |

## **Decoration zone**

A: 20x20 cm

# **Colours**

Flint Grey / Ecume

Shale Green /