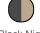

# KI5203

# Recycled shopping bag

Flat shopping bag made from recycled materials.

3-cm wide handles for added comfort.

Cotton/Polyester. Flat shopping bag made of 75% recycled cotton and 22% recycled polyester (Ecume, Shale Green), 75% recycled cotton and 20% recycled polyester (Flint Grey), 67% recycled cotton and 30% recycled polyester (Black Night). 3-cm wide handles for greater comfort.

| Sizes    | Capacity | Dimensions    |
|----------|----------|---------------|
| One Size | 11       | 38 cm x 42 cn |

#### Grammage

200 gsm



















All rights reserved ©

#### **Additional information**

### **Logistic Customs code**



60 42029298

#### **Country of origin**

Bangladesh

## **Decoration zone**

A: 20x20 cm



# **Colours**









Flint Grey / Ecume



Shale Green /