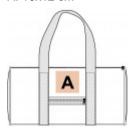

olyester. Black night colour 67% cotton / 20% polyester/ 3% other fibers. Ecume color 75% cotton / 22% polyester/ 3% other fibers. Backpack made of recycled cotton and recycled polyester. The 4.25-cm handles for extra comfort in contrasting colours at stitched all around the bag for a touch of originality and greater durability. The bag has a front pocket with a zip fastening.

| Sizes    | Capacity | Dimensions            |
|----------|----------|-----------------------|
| One Size | 31 I     | 50 cm x 25 cm x 25 cm |

#### Grammage

285 gsm









All rights reserved ©

| 1       | ONE SIZE |  |
|---------|----------|--|
| Colours | €14.00   |  |

#### Additional information

**Customs code** Logistic

42029298

30

### Country of origin

Bangladesh

**Decoration zone** 

A: 10x12 cm



## **Colours**