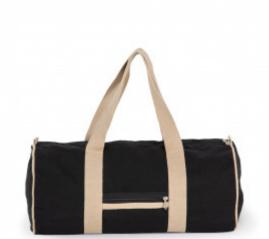

# Recycled duffel bag

Resistant duffel bag made from recycled materials.

Incredibly comfortable 4.25-cm wide handles.

Front pocket with zip fastening for added storage.

Cotton/polyester. Black night colour 67% cotton / 20% polyester/ 3% other fibers. Ecume color 75% cotton / 22% polyester/ 3% other fibers. Backpack made of recycled cotton and recycled polyester. The 4.25-cm handles for extra comfort in contrasting colours at stitched all around the bag for a touch of originality and greater durability. The bag has a front pocket with a zip fastening.

| Sizes    | Capacity | Dimensions            |
|----------|----------|-----------------------|
| One Size | 31 I     | 50 cm x 25 cm x 25 cm |