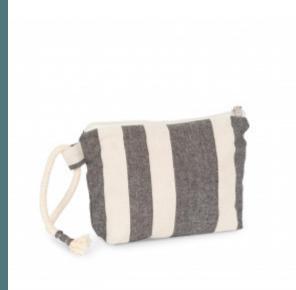

# Recycled pouch - Striped pattern

Pouch made from recycled materials.

Original striped fabric.

Cotton rope strap.

67% cotton/30% polyester/3% other fibers. Pouch made of 67% recycled cotton and 30% recycled polyester. The pouch is lined with a contrasting fabric and has a zip fastening. The pouch has a cotton rope strap. The striped pattern is inspired by the skylines of major cities. The jacquard weave gives each piece a unique look.

| Sizes    | Capacity | Dimensions           |
|----------|----------|----------------------|
| One Size | 1,5 I    | 23 cm x 5 cm x 14 cm |