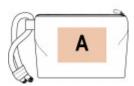

al striped fabric.

Cotton rope strap.

67% cotton/30% polyester/3% other fibers. Pouch made of 67% recycled cotton and 30% recycled polyester. The pouch is lined with a contrasting fabric and has a zip fastening. The pouch has a cotton rope strap. The striped pattern is inspired by the skylines of major cities. The jacquard weave gives each piece a unique look.

| Sizes    | Capacity | Dimensions           |
|----------|----------|----------------------|
| One Size | 1,5 I    | 23 cm x 5 cm x 14 cm |

#### Grammage

200 gsm

















All rights reserved ©

| 1       | ONE SIZE |  |
|---------|----------|--|
| Colours | €4.10    |  |

#### **Additional information**

**Customs code** 

Logistic 42029298

100

#### **Country of origin**

Bangladesh

**Decoration zone** 

A: 10x8 cm



## **Colours**



Ecume