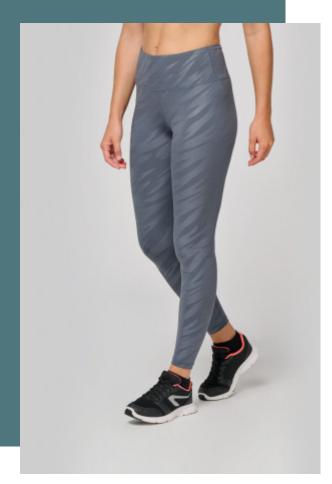

## Ladies' eco-friendly leggings

Wide waistband for greater comfort.

Close-fitting cut, meticulous finishes and motifs.

Soft to the touch and flat topstitching for optimum comfort.

81% polyester / 19% elastane. Made from 81% recycled polyester and 19% elastane. Soft handfeel fabric with a tone-on-tone printed pattern with a slight sheen. Skinyy fit. Wide waistband for optimal comfort. Small storage pocket inside front waistband. Tone-on-tone flat topstitching on waistband, crotch and bottom hem. Tear-off brand label for ease of rebranding.

## Colours

Dark Khaki Leopard

Navy Leopard

Wise Grey Zebra