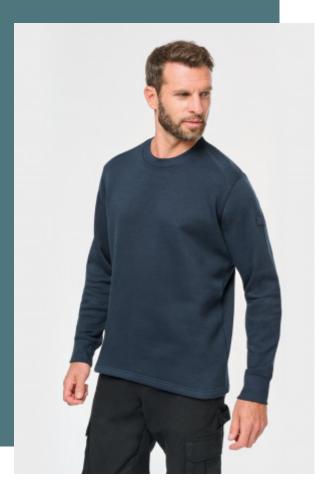

## Set-in sleeve sweatshirt

Hard-wearing and resistant in the wash.

Reinforced shoulder seams to prevent tears.

Drop hem for extra comfort.

80% cotton/20% polyester. 3-thread fleece with LSF (Low Shrinkage Fleece) treatment. Washable at 60°C. Ribbed crew neck and cuffs. Invisible zipped pocket on right-hand side. Backing at shoulders and elbows for added resistance. Pen holder on left sleeve. Half-moon finish at back. Hanging loop at neck. Twin needle finishing at hem. Longer back for added comfort.

## Sizes Grammage

XS - S - M - L - XL - XXL -3XL - 4XL -5XL

WK4001

300 gsm