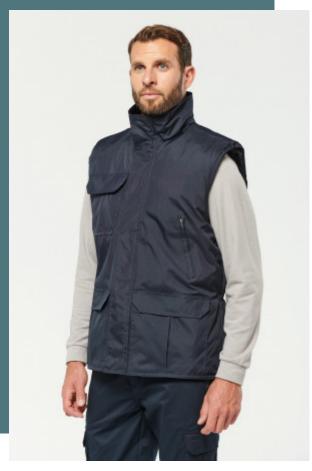

# Worker > Bodywarmer

PVC backing for greater fabric waterproofing.

Supple, hard-wearing garment with thermal memory thanks to its quilted lining with 100% polyester wadding.

Extremely functional, perfect for professional use.

100 % polyester. Outer: 100% polyester Oxford with PVC coating. Polyester padding and lining. Zip through front with studded storm flap. 3 flap pockets and 1 zipped pocket. Inside zipped pocket and mobile phone pocket. Elasticated inner drawcord with concealed toggles at armholes. Zip access for