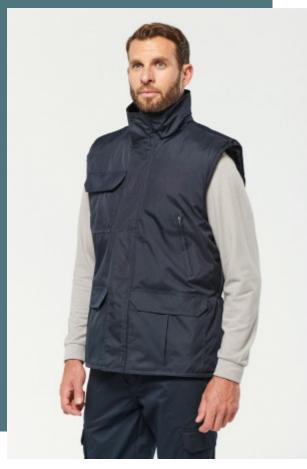

# Worker > Bodywarmer

PVC backing for greater fabric waterproofing.

Supple, hard-wearing garment with thermal memory thanks to its quilted lining with 100% polyester wadding.

Extremely functional, perfect for professional use.

100 % polyester. Outer: 100% polyester Oxford with PVC coating. Polyester padding and lining. Zip through front with studded storm flap. 3 flap pockets and 1 zipped pocket. Inside zipped pocket and mobile phone pocket. Elasticated inner drawcord with concealed toggles at armholes. Zip access for decoration.

## **Colours**

Navy