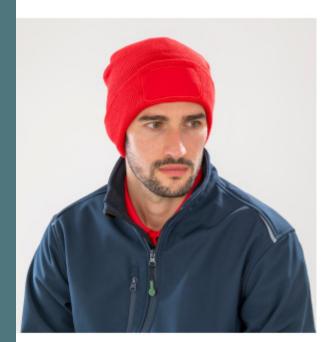

## **Recycled Thinsulate™ printable** beanie

Made from premium quality yarns from PET plastic bottles (equivalent to

Cotton front patch perfect for decoration access.

Easy care and quick drying.

50% recycled polyester/50% polyacrylic. Print on 100% cotton twill patch to aid decoration. Hard-wearing, high-quality yarns. Made from recycled PET plastic bottles. Quick drying (Quick Dry). Turn-up beanie. Double thickness. 3M Thinsulate lining.

## **Colours**

Red