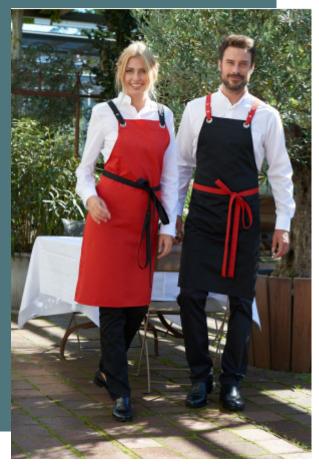

# Potenza x Classic eyelet apron

Thick and resistant fabric.

Industrial care.

Sold without the fastening system (reference Cl02).

65% polyester/35% cotton. Apron with 4 eyelets. 2 eyelets at the front and 2 at the back at the waist. Slim fit. Fastening system interchangeable with press studs. Crosses over at the back and ties at the front. Sold without the fastening system (reference CI02). Made in Germany.

**Sizes Dimensions** 

One Size 90 cm x 71 cm

Grammage

215 gsm

Germany

Griffin

Red