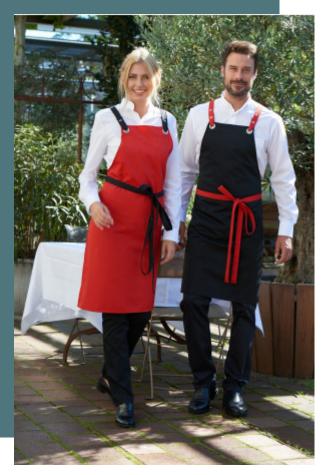

# Potenza x Classic eyelet apron

Thick and resistant fabric.

Industrial care.

Sold without the fastening system (reference Cl02).

65% polyester/35% cotton. Apron with 4 eyelets. 2 eyelets at the front and 2 at the back at the waist. Slim fit. Fastening system interchangeable with press studs. Crosses over at the back and ties at the front. Sold without the fastening system (reference Cl02). Made in Germany.

**Sizes** 

**Dimensions** 

One Size

90 cm x 71 cm