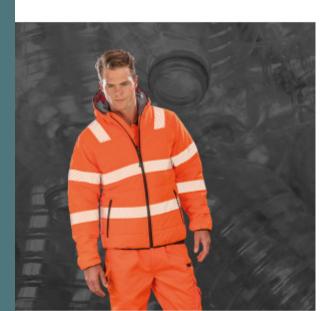

## R500X

## Recycled ripstop padded safety jacket

Ripstop fabric resistant to abrasion.

Made from premium quality yarns from PET plastic bottles (equivalent to 23 bottles).

Soft to the touch and water repellent finish.

100% polyester. 100% recycled polyester. Recycled ripstop TPU outer fabric. Wear resistant REPREVE®. 200 g/m² REPREVE® recycled polyester padding. Recycled fibres made from plastic bottles. YKK zip fastening with chin guard and pull tab. Elasticated waistband, cuffs and hood. Longer back panel. Printed reflective bands on the body, shoulders and sleeves. Zipped side pockets. Padded hood. Inner pocket. Hanging loop. High viz standard: EN ISO 20471: 2013 + A1: 2016 Class 2 (RIS-3279-TOM Class 2 (orange version only).