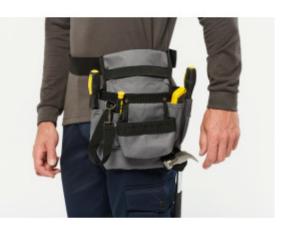

## **Tool bag with belt**

Perfect for easily carrying tools while keeping your hands free.

Methodical storage of tools and easy, quick and permanent access.

Easy to personalise.

100% polyester. Tool sleeve with 8 compartments and an adhesive tape holder. Adjustable belt with buckle is included. Open front pocket with easy decoration access.