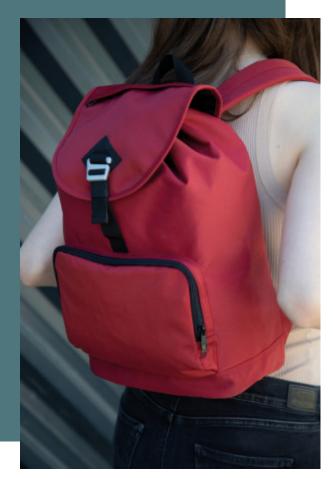

# Casual urban backpack

Urban style backpack for everyday use.

Front pocket, with easy decoration access, and concealed zip opening at the back.

Detachable inner pouch with press studs.

100% polyamide Urban backpack for everyday use. Flap with upper pocket and universal hinge with hook. Inside slide fastening. Customisable front pocket. Zipped opening at the back and anti-theft security. Inside mesh pockets with zip fastening. A pouch is attached with press studs inside the backpack.