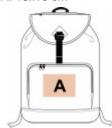

# Casual urban backpack

Urban style backpack for everyday use.

Front pocket, with easy decoration access, and concealed zip opening at the back.

Detachable inner pouch with press studs.

100% polyamide Urban backpack for everyday use. Flap with upper pocket and universal hinge with hook. Inside slide fastening. Customisable front pocket. Zipped opening at the back and anti-theft security. Inside mesh pockets with zip fastening. A pouch is attached with press studs inside the backpack.

# **Decoration zone**

A: 15x10 cm