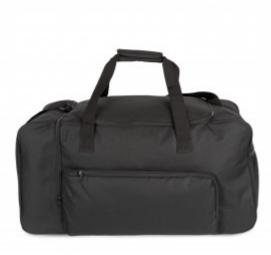

# Large sports bag with side compartment

Great space for decoration access.

Features a practical large separate compartment for shoes.

Adjustable crossbody strap for greater comfort and easier travel.

100% polyester. Versatile sports bag. Large top opening and side pocket for easy decoration access. Large separate compartment for shoes. Adjustable shoulder strap.

31 cm

| Sizes    | Capacity | Dimensions      |
|----------|----------|-----------------|
| One Size | 62 I     | 65 cm x 31 cm x |

Grammage

530 gsm

All rights reserved ©