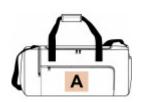

° Ki-mood

### KI0649

# Large sports bag with side compartment

Great space for decoration access.

Features a practical large separate compartment for shoes.

Adjustable crossbody strap for greater comfort and easier travel.

100% polyester. Versatile sports bag. Large top opening and side pocket for easy decoration access. Large separate compartment for shoes. Adjustable shoulder strap.

31 cm

| Sizes    | Capacity | Dimensions      |
|----------|----------|-----------------|
| One Size | 62 I     | 65 cm x 31 cm x |

Grammage

530 gsm



All rights reserved ©

#### **Additional information**

Logistic Customs code

15 42029291

## China

**Country of origin** 

**Decoration zone** A: 12x12 cm



#### Colours



Black

Light Titanium /

Black



Navy /