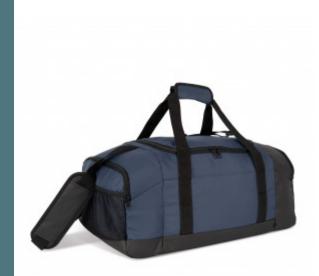

# Recycled sports bag with dual side compartment

Double side compartment to keep clean and dirty clothes separate.

Side mesh pocket for drinks or quick access items.

Sports bag made from recycled polyester for sustainable fashion.

100% polyester. Sports bag with dual side compartment made from 50%recycled polyester. Mesh panel in one of the two side compartments, perfect for storing damp clothing, with a mesh pocket in the other compartment. Footrest mat included to get changed without standing on the ground.

| Sizes    | Capacity | Dimensions            |
|----------|----------|-----------------------|
| One Size | 58 I     | 67 cm x 32 cm x 27 cm |

Grammage

790 gsm

All rights reserved ©