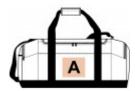

nt to keep clean and dirty clothes separate.

Side mesh pocket for drinks or quick access items.

Sports bag made from recycled polyester for sustainable fashion.

100% polyester. Sports bag with dual side compartment made from 50%recycled polyester. Mesh panel in one of the two side compartments, perfect for storing damp clothing, with a mesh pocket in the other compartment. Footrest mat included to get changed without standing on the ground.

| Sizes    | Capacity | Dimensions            |
|----------|----------|-----------------------|
| One Size | 58 I     | 67 cm x 32 cm x 27 cm |

Grammage

790 gsm



















All rights reserved ©

### **Additional information**

#### **Logistic Customs code**



15 42029291

## **Country of origin**

**Decoration zone** 

China

A 10x10 cm



## **Colours**





Black

Deep Blue /