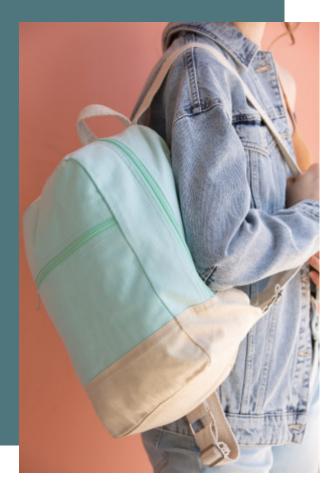

## **Essential backpack in cotton**

Timeless design and fashionable contrasting base. Designed from cotton: easy decoration access.

100% cotton. Basic, must-have cotton backpack with contrasting bottom.

| Sizes    | Capacity | Dimensions            |
|----------|----------|-----------------------|
| One Size | 111      | 27 cm x 11 cm x 36 cm |