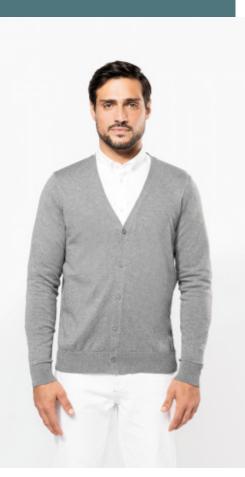

## Men Supima® cardigan

Extra-long fibre Supima® cotton for a silky texture.

Machine washable for easy care.

Straight fit for a chic, understated style.

100% cotton Supima®. Combed cotton. Gauge 12. Superior quality fabric. Fully-fashioned: knitted in shape and assembled on a knitting machine. Neckline, wrist cords and hem, 1x1 rib. Buttonhole with plastic buttons. Matching.