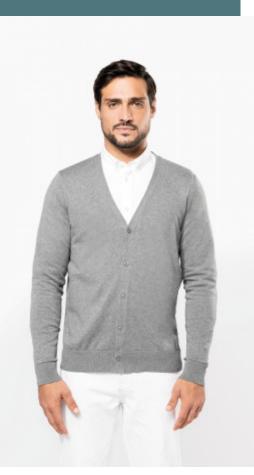

## Men Supima® cardigan

Extra-long fibre Supima® cotton for a silky texture.

Machine washable for easy care.

Straight fit for a chic, understated style.

100% cotton Supima®. Combed cotton. Gauge 12. Superior quality fabric. Fully-fashioned: knitted in shape and assembled on a knitting machine. Neckline, wrist cords and hem, 1x1 rib. Buttonhole with plastic buttons. Matching.

| Sizes                |
|----------------------|
| S - M - L - XL       |
| - XXL - 3XL -<br>4XL |

Grammage

210 gsm

**Country of origin** 

Bangladesh

All rights reserved ©

| 1       | S - 4XL |
|---------|---------|
| Colours | €49.76  |