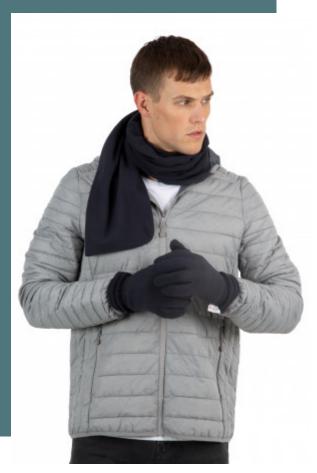

## KP887 **Recycled gloves in microfleece and** Thinsulate

Thinsulate<sup>™</sup> lining to guarantee enhanced thermal comfort.

Soft, warm and breathable microfleece.

Sustainable gloves, made from recycled fibres.

100% recycled polyester. Microfleece gloves. Thinsulate inner lining to guarantee maximum comfort and warmth. Tear-away brand label.

| Sizes      | Grammage |
|------------|----------|
| S/M - L/XL | 200 gsm  |