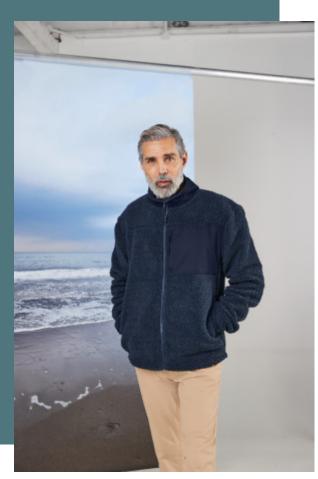

## **Recycled sherpa fleece**

Made from recycled polyester.

Ideal for working outdoors.

Lined with access for embroidery.

100% recycled polyester. Contrasting funnel neck with fleece inner. Chest pocket with zip fastening. Felt side pockets with press stud fastening. Elasticated cuffs. Regular fit. Elasticated drawstring at the bottom of the jacket.

#### Sizes Grammage

S - M - L - XL 300 gsm - XXL