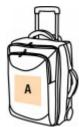

ise storage.

Cabin bag size.

Padded and reinforced top and side handles for maximum comfort.

Cabin size trolley suitcase in 600D polyester. Large main compartment. Front pocket. Matching colour zip pullers. Side feet. Padded and reinforced top and side handles. The inner compartments are lined in black polyester with laces to keep clothes in place.

| Sizes    | Capacity | Dimensions            |
|----------|----------|-----------------------|
| One Size | 40 I     | 38 cm x 27 cm x 52 cm |

All rights reserved ©

| 1       | ONE SIZE |
|---------|----------|
| Colours | €96.66   |

#### Additional information

|          | Customs code |
|----------|--------------|
| Logistic | 42029298     |
| 2        |              |

#### Country of origin

China

### Decoration zone

A: 15x15 cm



#### Colours