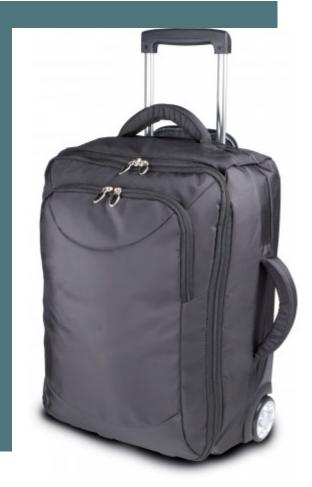

## KI0801 Trolley suitcase

Large central compartment to optimise storage.

Cabin bag size.

Padded and reinforced top and side handles for maximum comfort.

Cabin size trolley suitcase in 600D polyester. Large main compartment. Front pocket. Matching colour zip pullers. Side feet. Padded and reinforced top and side handles. The inner compartments are lined in black polyester with laces to keep clothes in place.

| Sizes    | Capacity | Dimensions            |
|----------|----------|-----------------------|
| One Size | 40 I     | 38 cm x 27 cm x 52 cm |

All rights reserved ©

| 1       | ONE SIZE |
|---------|----------|
| Colours | €96.66   |