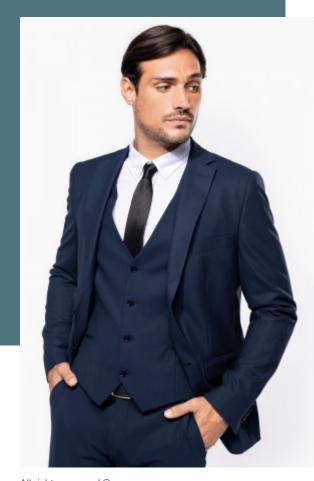

KARIBAN PREMIUM PK540 **Men Gilet** 

Blend of materials for greater comfort and a sophisticated look.

Slim fit to hang elegantly.

Adjustable back placket finish with metal buckle.

50% Polyester / 23% Viscose / 22% Wool / 5% Elastane. Other material in matching twill (100% polyester) inside of the garment and on the back outside. Straight fit. Closed vest with four tone-on-tone buttons and an additional button from size 58. Two piped front pockets. Adjustable back strap with metal buckle. Middle back seam with V-shaped slit finish at the bottom. No brand label, only a size tag for easy decoration.

## **Colours**

Eclipse Navy