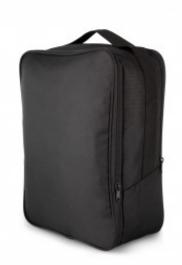

# Shoe bag

Large capacity.

Very hard-wearing carrying handle.

Hard-wearing polyester with easy decoration access.

100% polyester. This bag has two compartments and is generously sized to hold trekking boots or safety shoes. Practical handle wraps around the body of the bag to reinforce it.

| Sizes    | Capacity | Dimensions            |
|----------|----------|-----------------------|
| One Size | 18       | 30 cm x 15 cm x 40 cm |

Grammage

330 gsm

All rights reserved ©