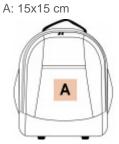

# KI0846 Business trolley cabin case

Business design and style.

Cabin bag size.

Ki.mood

Easy decoration.

Special business trolley case with dimensions designed for aircraft cabins. Trolley system in elegant curved aluminium. Front compartment that can be used to hold documents. Lined laptop compartment. Large clothing compartment. 100% customisable front pocket.

| Sizes    | Capacity | Dimensions                 |
|----------|----------|----------------------------|
| One Size | 36 I     | 36.5 cm x 24 cm x 44<br>cm |

#### Grammage

455 gsm



All rights reserved ©

### **Additional information**

Logistic

6

Customs code 42029298

## Country of origin

China

### Decoration zone

- - - - - -



### Colours