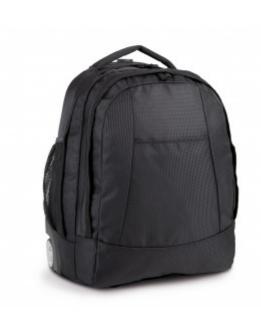

# KI0846 Business trolley cabin case

Business design and style.

Cabin bag size.

Ki.mood

Easy decoration.

Special business trolley case with dimensions designed for aircraft cabins. Trolley system in elegant curved aluminium. Front compartment that can be used to hold documents. Lined laptop compartment. Large clothing compartment. 100% customisable front pocket.