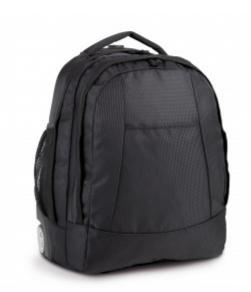

# **Business trolley cabin case**

Business design and style.

Cabin bag size.

Easy decoration.

Special business trolley case with dimensions designed for aircraft cabins. Trolley system in elegant curved aluminium. Front compartment that can be used to hold documents. Lined laptop compartment. Large clothing compartment. 100% customisable front pocket.

| Sizes    | Capacity | Dimensions              |
|----------|----------|-------------------------|
| One Size | 36 I     | 36.5 cm x 24 cm x 44 cm |

Grammage

455 gsm

All rights reserved ©

| 1       | ONE SIZE |
|---------|----------|
| Colours | €118.30  |