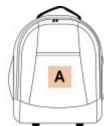

### KI0846

# **Business trolley cabin case**

Business design and style.

Cabin bag size.

Easy decoration.

Special business trolley case with dimensions designed for aircraft cabins. Trolley system in elegant curved aluminium. Front compartment that can be used to hold documents. Lined laptop compartment. Large clothing compartment. 100% customisable front pocket.

| Sizes    | Capacity | Dimensions              |
|----------|----------|-------------------------|
| One Size | 36 I     | 36.5 cm x 24 cm x 44 cm |

Grammage

455 gsm















All rights reserved ©

| 1       | ONE SIZE |
|---------|----------|
| Colours | €118.30  |

#### **Additional information**

Logistic **Customs code** 





42029298

## **Country of origin**

**Decoration zone** China

A: 15x15 cm



#### **Colours**