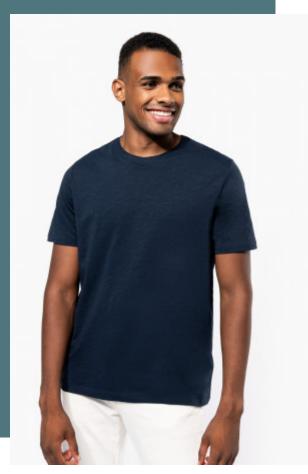

# KARIBAN

KNS303

# Men's Slub t-shirt - 160 gsm

Canvas patch at the neckline for easy decoration access.

'Slub' effect for a trendy look.

Enzyme-washed.

80% organic cotton / 20% post-consumer recycled polyester. Slub-look jersey fabric. Straight fit. Side stitching. Enzyme washed. 2x2 ribbed neckline and contrasting double topstitching. Inner taped neck in contrasting main material and contrasting stitching. Decoration patch at back of neck. Contrasting flatlock finish on cuffs and bottom hem.