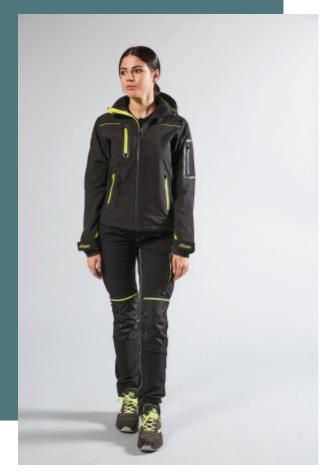

# Ladies' Space softshell jacket

Suitable for the outdoors thanks to U-Tex waterproof and wind breaker technology.

Practical with multiple pockets.

Designed to adjust to whatever the wearer of the jacket is doing.

96% polyester/4% elastane. Jacket in Softshell with U-Tex membrane that makes the fabric water resistant, breathable and windproof. Very comfortable and durable jacket with a soft micro-?eece inner lining. Central closure with waterproof zip. Pre-shaped sleeves for optimal ?t, adjustable and detachable hood, adjustable Velcro cuffs and stretch windproof cuff with thumb-pass hole. Equipped with two closed front pockets with ?uorescent zips and adjustable anti-tangle drawstring inside. A mobile phone pocket on the chest with Free Sound technology closed with a ?uo zip. Two large inside pockets. Additional thermowelded pocket on left sleeve. Shaped hem. Re?ex tape on collar in the back. Tone-on-tone U-Power logo.