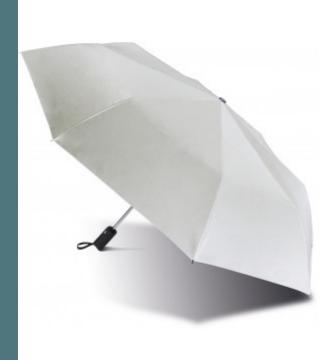

## **AUTO OPEN mini umbrella**

Mini format that can be taken anywhere without unnecessary weight

Fast and practical automatic opening and closing.

Aluminium and fibre glass frame for a more lightweight design.

21" (54 cm) rib length foldable mini umbrella. Three-part folding system. Auto opening and closing. Aluminium/fibreglass frame, metal shaft and tips. Polyester pongee canopy. Polypropylene handle.

| Sizes    | Dimensions                    |
|----------|-------------------------------|
| One Size | 0 cm x 0 cm x 0 cm x 96<br>cm |