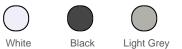

Aluminium and fibre glass frame for a more lightweight design.

21" (54 cm) rib length foldable mini umbrella. Three-part folding system. Auto opening and closing. Aluminium/fibreglass frame, metal shaft and tips. Polyester pongee canopy. Polypropylene handle.

| Sizes    | Dimensions                    |
|----------|-------------------------------|
| One Size | 0 cm x 0 cm x 0 cm x 96<br>cm |

All rights reserved ©

## **Additional information**

Logistic 10 M 20

Customs code 66019100

| Country of origin<br>China | Decoration zone |
|----------------------------|-----------------|
|                            | A: 15x10 cm     |
|                            | × ×             |
|                            | A               |
|                            |                 |

## Colours



Navy