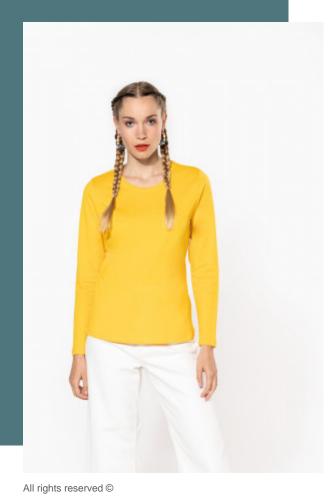

## Ladies' long-sleeved crew neck **T-shirt**

Soft to the touch and excellent printability.

Enzyme-washed, fashionable fit t-shirt, a must-have for professionals.

Large choice of colours.

100% enzyme-washed combed cotton (Oxford Grey: 90% cotton/10% viscose). Fitted style. Neck tape (Oxford Grey contrast neck tape for all colours, except for White body where neck tape is White and Oxford Grey body where neck tape is Dark Grey). Twin needle finishing at the cuffs and

**Sizes** Grammage

S - M - L - XL

- XXL - 3XL 180 gsm