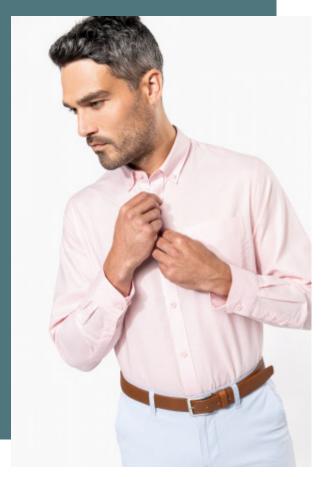

## Men's long-sleeved Oxford shirt

The classic Oxford shirt for a corporate style.

Easy to clean thanks to easy-care treatment.

Takes its place as a workwear wardrobe essential.

70% Oxford cotton / 30% polyester. Easy-care fabric. Button down collar. Matching buttons. V-shaped left chest pocket. Double back yoke with 2 side pleats. Adjustable rounded button cuffs with button placket. 2 spare buttons. Shaped hem.

### **Colours**

Oxford Blue

Oxford Cobalt Blue

Oxford Pale Pink

Oxford Shadow Navy

Oxford Silver