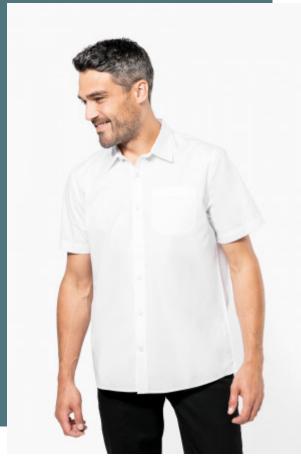

# Men's short-sleeved cotton poplin shirt

Designed in cotton poplin, a silky, supple material.

Easy to clean thanks to easy-care treatment.

Elegant and classic with subtle, sleek finishes.

100% cotton poplin. Easy-care fabric. Cut-away boned collar. Matching buttons. Mitred left chest pocket. Double back yoke with 2 side pleats. Felled seams. Twin needle finishing at the cuffs. 1 spare button. Shaped hem.