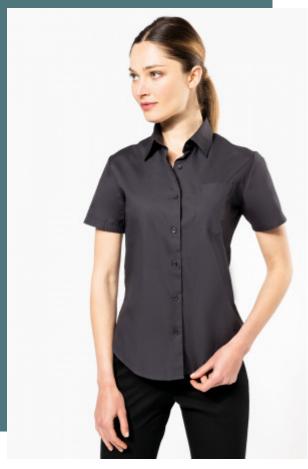

## Ladies' short-sleeved cotton poplin shirt

Designed in cotton poplin, a silky, supple material.

Easy to clean thanks to easy-care treatment.

Elegant and classic with subtle, sleek finishes.

100% cotton poplin. Easy-care fabric. Soft collar. Matching buttons. V-shaped chest pocket on left side. 1 spare button. Shaped hem.