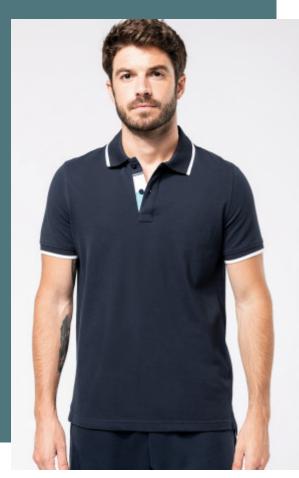

## Men's short-sleeved polo shirt

Contrasting finishes on sleeves and neckline.

Reinforced collar that can be worn up ("collar-up").

Made from 100% cotton piqué.

100% cotton piqué. Ribbed collar with contrast tipping and contrast undercollar (except White/ Navy : no contrast under the collar, only a thin red border under the placket). Contrast taped neck and side slits. 2 button placket with decorative print on undercollar. Ribbed cuffs with contrast tipping. Twin needle finishing at the hem. Stand-up collar - can be worn collar up or down.

### Colours

Navy

Navy / Turquoise / White / White / Light

Turquoise

Red / White