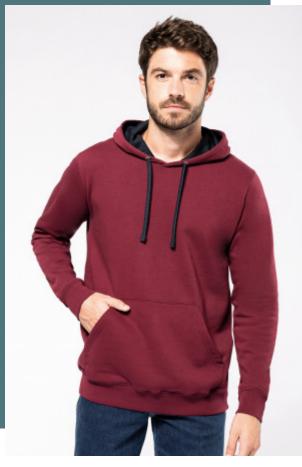

# Men's contrast hooded sweatshirt

Sporty, casual look two-tone hooded sweatshirt.

Made of brushed fleece for optimal comfort.

Earphone access in kangaroo pocket and at neck.

80% combed cotton/20% polyester (Oxford Grey: 76% combed cotton / 21% polyester / 3% viscose). Brushed fleece. Kangaroo pocket with earphone access. Ribbed cuffs and waistband. Contrast lined hood with drawcord.