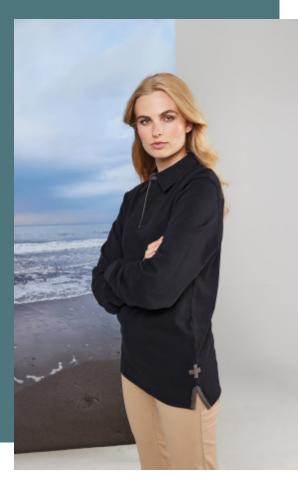

## Long-Sleeved Rugby Shirt

Thick, warm fabric with a soft feel.

Two-piece shirt collar style.

Tone-on-tone details and a little "+" on the hem at the back of the garment.

100% combed cotton. Soft touch. Contrast 2-button placket. Drop hem. Contrast side vents and detailing. Tag free for easy relabelling.