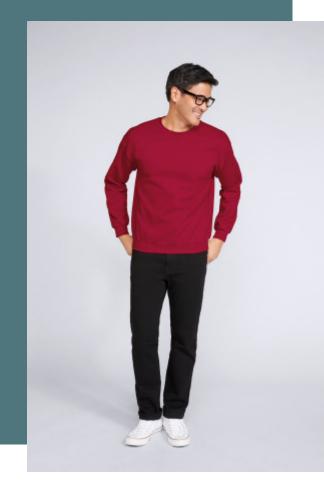

## Heavy Blend<sup>™</sup> Crew Neck **Sweatshirt**

Air Jet thread - soft anti-pilling surface.

Cotton/polyester blend: comfort and resistance.

Detachable label easy to re-label.

50% cotton/50% polyester. Preshrunk fleece. Air Jet yarn for softer feel and no pilling. Twin needle stitching at the hems. 1x1 rib with elastane. Classic fit.