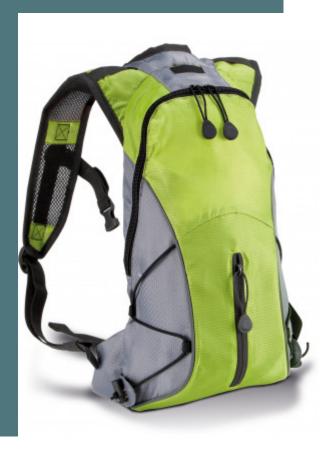

## Ki.mood KI0111 Hydra backpack

Tear-resistant.

Ultra-lightweight, perfect for racing.

Drinks holder and opening for water bag.

Hydra sports backpack for water bag in ripstop and honeycomb polyester. Front zipped pocket. Hole for water bag tube. Ultra-lightweight and ideal for competitions.