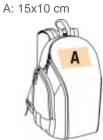

# Ki.mood

KI0113

## Backpack cool bag

Designed to insulate food, drinks, and other items from external temperatures.

Bottle compartment.

Padded straps and belt for guaranteed comfort during expeditions and hikes.

Backpack cool bag in 600D polyester. Padded waist and shoulder straps. Zip side pocket and mesh side pocket. Main cooler compartment with the possibility to make 2 separate compartments. Bottle holder.

| Sizes    | Capacity | Dimensions            |
|----------|----------|-----------------------|
| One Size | 23       | 44 cm x 18 cm x 30 cm |



All rights reserved ©

#### **Additional information**

Logistic Customs code

20 42029298

### China

**Country of origin** 

.



**Decoration zone** 

#### Colours



Navy / Sky Blue

Light Grey / N Sky Blue