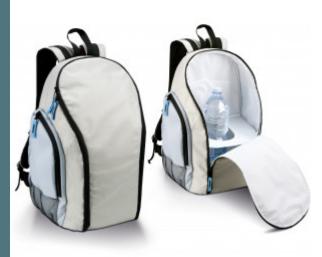

## Backpack cool bag

Designed to insulate food, drinks, and other items from external temperatures.

Bottle compartment.

Padded straps and belt for guaranteed comfort during expeditions and hikes.

Backpack cool bag in 600D polyester. Padded waist and shoulder straps. Zip side pocket and mesh side pocket. Main cooler compartment with the possibility to make 2 separate compartments. Bottle holder.

| Sizes    | Capacity | Dimensions            |
|----------|----------|-----------------------|
| One Size | 23       | 44 cm x 18 cm x 30 cm |

All rights reserved ©