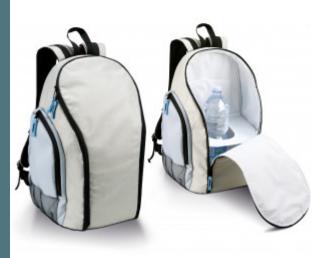

## Backpack cool bag

Designed to insulate food, drinks, and other items from external temperatures.

Bottle compartment.

Padded straps and belt for guaranteed comfort during expeditions and hikes.

Backpack cool bag in 600D polyester. Padded waist and shoulder straps. Zip side pocket and mesh side pocket. Main cooler compartment with the possibility to make 2 separate compartments. Bottle holder.

| Sizes    | Capacity | Dimensions            |
|----------|----------|-----------------------|
| One Size | 23       | 44 cm x 18 cm x 30 cm |

All rights reserved ©

| 1       | ONE SIZE |
|---------|----------|
| Colours | €28.06   |