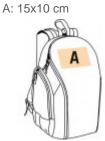

od, drinks, and other items from external temperatures.

Bottle compartment.

Padded straps and belt for guaranteed comfort during expeditions and hikes.

Backpack cool bag in 600D polyester. Padded waist and shoulder straps. Zip side pocket and mesh side pocket. Main cooler compartment with the possibility to make 2 separate compartments. Bottle holder.

| Sizes    | Capacity | Dimensions            |
|----------|----------|-----------------------|
| One Size | 23       | 44 cm x 18 cm x 30 cm |



All rights reserved ©

| 1       | ONE SIZE |
|---------|----------|
| Colours | €28.06   |

## **Additional information**

| Logistic | Customs code |
|----------|--------------|
|          | 42029298     |
| 20       |              |

## **Country of origin**

China

### **Decoration zone**



#### Colours



Navy / Sky

Blue