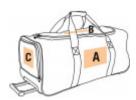

## KI0812

# Sports trolley bag

Large opening on the top for immediate access.

Shoe storage compartment at the side to avoid soiling the inside of the

Backing for greater sturdiness.

Large sports trolley bag with wheels in 600D polyester. Large top opening. Side pocket shoe holder. Webbing/strap all around the body.

| Sizes    | Capacity | Dimensions            |
|----------|----------|-----------------------|
| One Size | 66 I     | 71 cm x 31 cm x 30 cm |







All rights reserved ©

#### **Additional information**

#### **Logistic Customs code**



42029298

#### **Country of origin**

China

### **Decoration zone**

A: 15x15 cm | B: 20x40 cm | C: 15x10 cm



#### **Colours**











Royal Blue