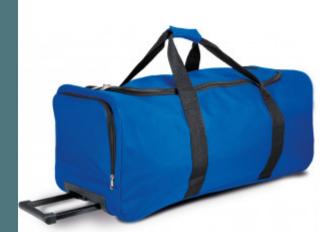

# Sports trolley bag

Large opening on the top for immediate access.

Shoe storage compartment at the side to avoid soiling the inside of the

Backing for greater sturdiness.

Large sports trolley bag with wheels in 600D polyester. Large top opening. Side pocket shoe holder. Webbing/strap all around the body.

| Sizes    | Capacity | Dimensions            |
|----------|----------|-----------------------|
| One Size | 66 I     | 71 cm x 31 cm x 30 cm |

All rights reserved ©

#### **Colours**

Royal Blue