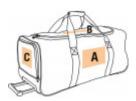

### **Country of origin**

China

A: 15x15 cm | B: 20x40 cm | C: 15x10 cm

**Decoration zone** 