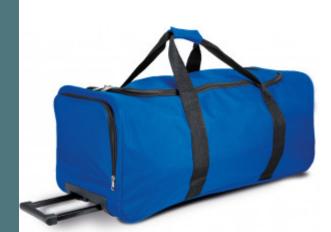

# Sports trolley bag

Large opening on the top for immediate access.

Shoe storage compartment at the side to avoid soiling the inside of the

Backing for greater sturdiness.

Large sports trolley bag with wheels in 600D polyester. Large top opening. Side pocket shoe holder. Webbing/strap all around the body.

| Sizes    | Capacity | Dimensions            |
|----------|----------|-----------------------|
| One Size | 66 I     | 71 cm x 31 cm x 30 cm |

#### **Colours**

Royal Blue