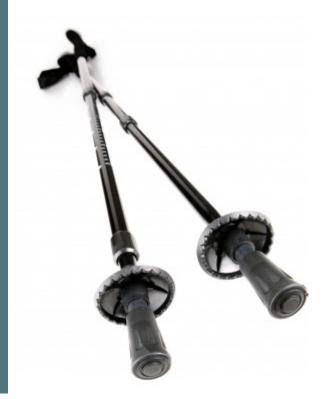

## **Trekking pole**

Super lightweight aluminium.

Collapsible and folds in three for easy transport.

Anti-shock system for greater comfort and better stability.

Trekking pole in extra-light 6061 aluminium. 3 sections with detachable rubber tip. Easy-carry. Adjustable length. Anti-shock system for better grip, and enhanced stability and comfort. Sold individually. Minimum size : 65 cm. Maximum size : 135 cm.