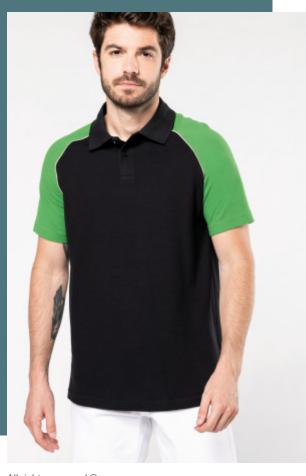

## Baseball > Short-sleeved polo shirt

Sporty, casual look.

Raglan sleeves and contrasting piping.

Made from 100% cotton piqué, soft and comfortable.

100% cotton piqué. Ribbed collar with neck tape. Contrast raglan sleeves with Light Grey contrast piping at the armholes. 2-button matching placket. Twin needle finishing.

### **Colours**

Black / Red

White

Navy /

Black

Black /

Bordeaux /

Navy / Orange