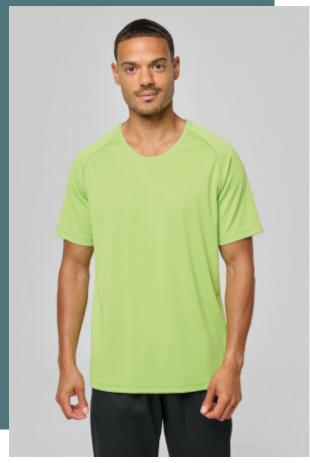

## Men's short-sleeved sports T-shirt

100% polyester: incredibly resistant, lightweight and breathable.

Light quick-drying fabric.

Crew neckline with taped neck.

100% polyester. Quick-drying lightweight fabric. Crew neck with neck tape. Raglan sleeves with with topstitch detailing. Twin needle finishing at the neck, cuffs and hem.

Grammage **Sizes** XS - S - M - L 140 gsm - XL - XXL -3XL