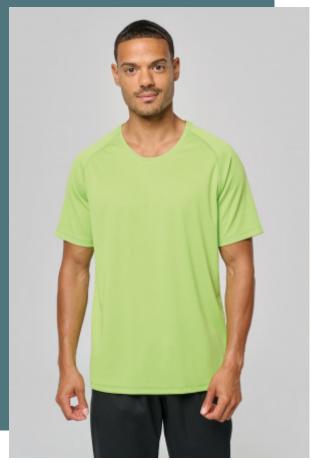

# Men's short-sleeved sports T-shirt

100% polyester: incredibly resistant, lightweight and breathable.

Light quick-drying fabric.

Crew neckline with taped neck.

100% polyester. Quick-drying lightweight fabric. Crew neck with neck tape. Raglan sleeves with with topstitch detailing. Twin needle finishing at the neck, cuffs and hem.