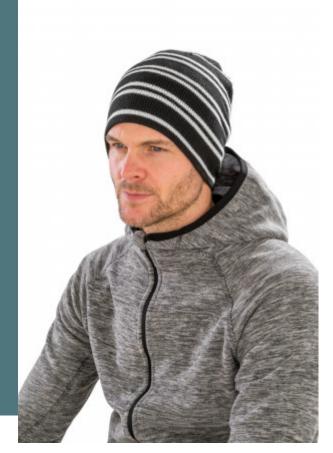

# **Team Reversible Beanie**

Thick material for optimum protection against the cold.

Soft, warm and comfortable fibre.

Reversible to vary styles.

100% polyacrylic. 6 gauge dense knit. Windproof. Stripe knit. Solid colour reverse. Longer fashion length. 3rd colour is that of the plain reverse. Cold weather protection. Extremely warm.