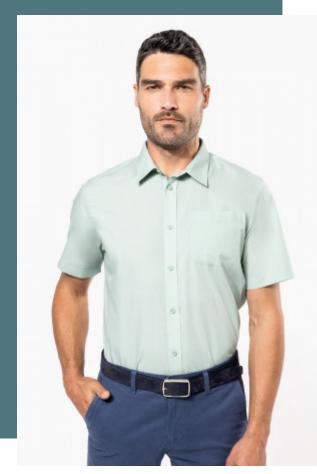

## KARIBAN K551 Ace > Short-sleeved shirt

Made from polycotton for easy care.

10 gsm

Resistance and style.

Available in 29 colourways.

65% polyester / 35% cotton poplin. Easy-care fabric. Cut-away boned collar. Matching buttons. Mitred chest pocket on left side. Double back yoke. Felled seams. Twin needle finishing. 1 spare button. Rounded bottom hem.